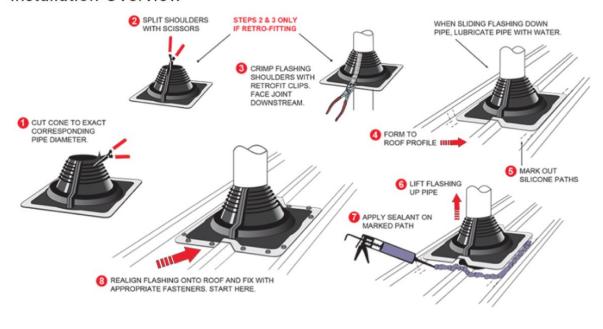

# FlashRite Weather Seal

If using a FlashRite weather seal it is fitted to the top bracket, top bracket is then wound down to the desired height and the lock nut tightened. Mark the position of the FlashRite weather seal on the roofing. Slide the FlashRite weather seal up to apply clear neutral cure silicone inside the area marked, press the FlashRite weather seal into position and finish with a bead of silicone to the edges of the FlashRite weather seal to complete the fitting.

## Installation Overview