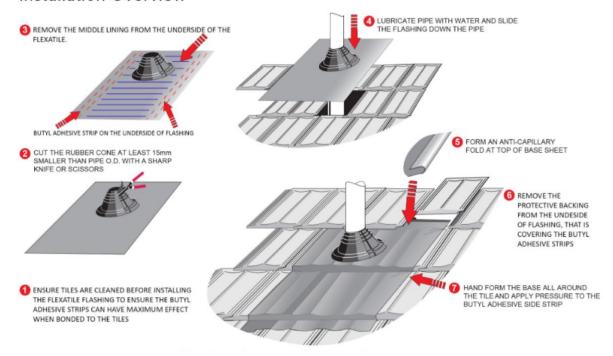

## **Flexatile**

If using a flexatile, remove the middle lining from the underside of the flexatile. Cut the rubber cone at least 15mm smaller than the bracket OD with a sharp knife or scissors. Ensure tiles are cleaned before installation. Lubricate the bracket with water and slide the flashing down the bracket. Form an anti-capillary fold at top of base sheet. Remove the protective backing from the underside of the flashing, that is covering the butyl adhesive strips. Hand form the base all around the tile and apply pressure to the butyl adhesive side strip.

#### Installation Overview