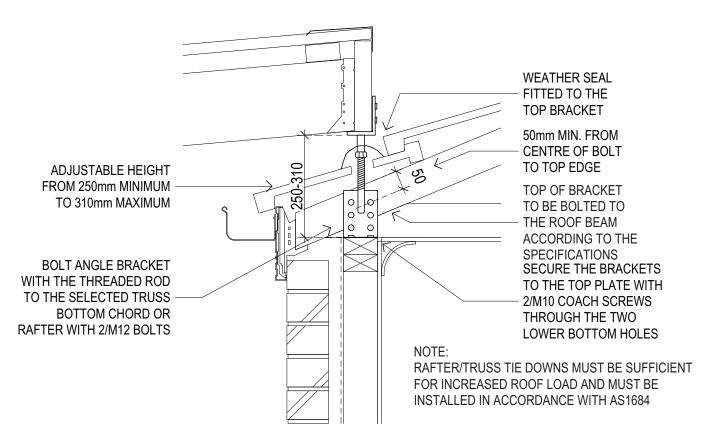

### **General Installation**

- 1. Remove roofing tiles or lift roof sheets to achieve an opening to fit the Roof Extenda bracket.
- 2. Bolt angle bracket with the threaded rod to the selected rafter with 2 x M12 coach screws. Secure the brackets to the top plate with 2-M10 coach screws through the two lower bottom holes.
- 3. Replace roof tiles or roof sheet, cutting a hole to allow the threaded rod to penetrate the roof.
- 4. Ensure you seal the centre hole in the **top bracket** prior to attaching pergola or carport beam, for further weather proofing.

### Installation Overview

MKII

Adjustable height from 250mm to 310mm maximum