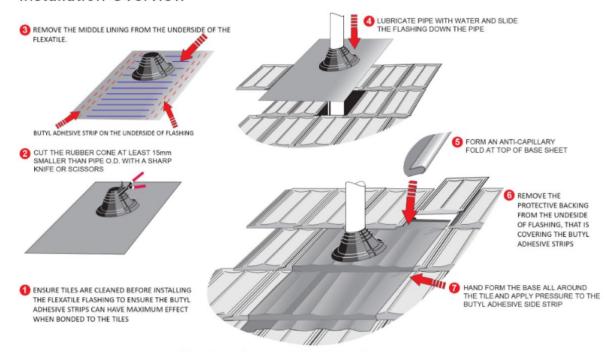

## **Flexatile**

If using a flexatile, remove the middle lining from the underside of the flexatile. Cut the rubber cone at least 15mm smaller than the bracket outside diameter with a sharp knife or scissors. Ensure tiles are cleaned before installation. Lubricate the bracket with water and slide the flashing down the bracket. Form an anti-capillary fold at top of base sheet. Remove the protective backing from the underside of the flashing, that is covering the butyl adhesive strips. Hand form the base all around the tile and apply pressure to the butyl adhesive side strip.

### Installation Overview

MKII

Adjustable height from 250mm to 310mm maximum