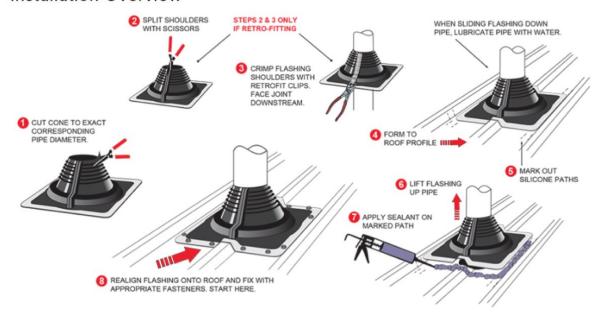

### FlashRite Weather Seal

If using a FlashRite weather seal it is fitted to the top bracket, top bracket is then wound down to the desired height and the lock nut tightened. Mark the position of the FlashRite weather seal on the roofing. Slide the FlashRite weather seal up to apply clear neutral cure silicone inside the area marked, press the FlashRite weather seal into position and finish with a bead of silicone to the edges of the FlashRite weather seal to complete the fitting.

### Installation Overview