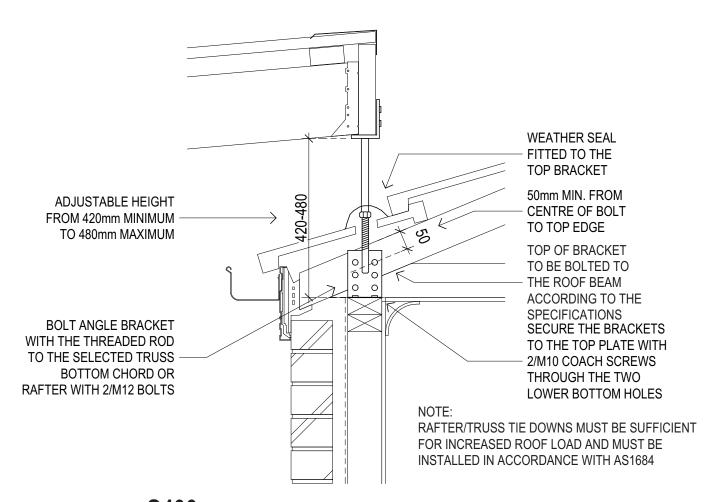

## **General Installation**

- 1. Remove Roofing tiles or lift roof sheets to achieve an opening to fit the Roof Extenda bracket.
- 2. Bolt angle bracket to the threaded rod & backing plate to the selected rafter with 2 or 4 x M12 coach screws. Secure the bracket to the top plate with 2-M10 coach screws through the two lower bottom holes.
- 3. Replace roof tiles or roof sheet, cutting a hole to allow the threaded rod to penetrate the roof.
- 4. Ensure you seal the centre hole in the **top bracket** prior to attaching pergola or carport beam, for further weather proofing.

## Installation Overview

**\$400**Adjustable height from 420mm to 480mm maximum