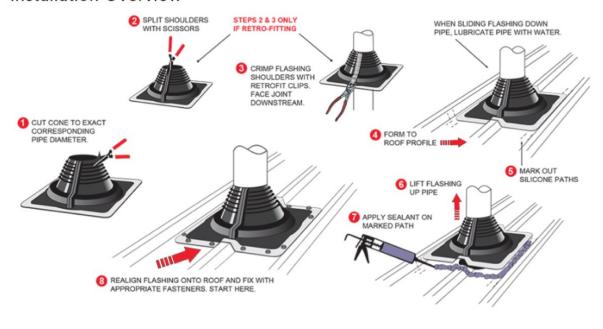

# FlashRite Weather Seal

If using a FlashRite weather seal it is fitted to the top bracket, top bracket is then wound down to the desired height and the lock nut tightened. Mark the position of the FlashRite weather seal on the roofing. Slide the FlashRite weather seal up to apply clear neutral cure silicone inside the area marked, press the FlashRite weather seal into position and finish with a bead of silicone to the edges of the FlashRite weather seal to complete the fitting.