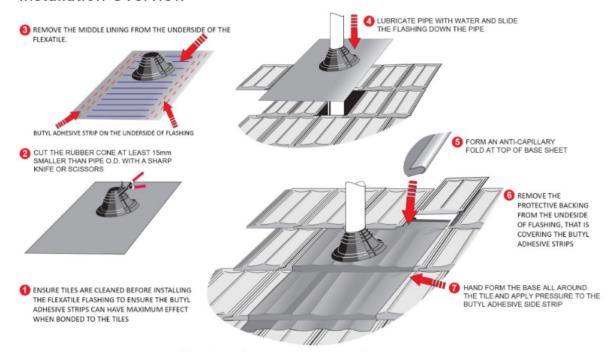

## **Flexatile**

If using a flexatile, remove the middle lining from the underside of the flexatile. Cut the rubber cone at least 15mm smaller than the bracket outside diameter with a sharp knife or scissors. Ensure tiles are cleaned before installation. Lubricate the bracket with water and slide the flashing down the bracket. Form an anti-capillary fold at top of base sheet. Remove the protective backing from the underside of the flashing, that is covering the butyl adhesive strips. Hand form the base all around the tile and apply pressure to the butyl adhesive side strip.